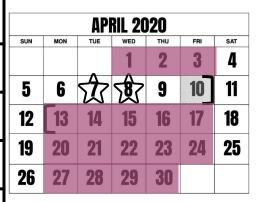

| MARCH 2020 |     |     |     |     |     |           |  |  |
|------------|-----|-----|-----|-----|-----|-----------|--|--|
| SUN        | MON | TUE | WED | THU | FRI | SAT       |  |  |
| 1          | 2   | 3   | 4   | 5   | 6   | 7         |  |  |
| 8          | 9   | 10  | 11  | 12  | 13  | 14        |  |  |
| 15         | 16  | 17  | 18  | 19  | 20  | 21        |  |  |
| 22         | 23  | 24  | 25  | 26  | 27  | <b>28</b> |  |  |
| 29         | 30  | 31  |     |     |     |           |  |  |