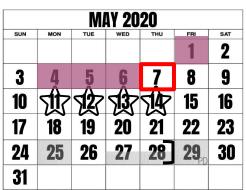

| MARCH 2020 |     |     |     |     |     |           |  |  |
|------------|-----|-----|-----|-----|-----|-----------|--|--|
| SUN        | MON | TUE | WED | THU | FRI | SAT       |  |  |
| 1          | 2   | 3   | 4   | 5   | 6   | 7         |  |  |
| 8          | 9   | 10  | 11  | 12  | 13  | 14        |  |  |
| 15         | 16  | 17  | 18  | 19  | 20  | 21        |  |  |
| 22         | 23  | 24  | 25  | 26  | 27  | <b>28</b> |  |  |
| 29         | 30  | 31  |     |     |     |           |  |  |