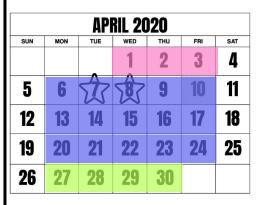

= Quick Check Target Date

= No school or PD day

**JANUARY 2020** SUN MON TUE THU FRI SAT WED 6<sub>PD</sub> **7**<sub>PD</sub> 

|     | FEBRUARY 2020 |     |     |     |                         |     |  |  |  |  |
|-----|---------------|-----|-----|-----|-------------------------|-----|--|--|--|--|
| SUN | MON           | TUE | WED | THU | FRI                     | SAT |  |  |  |  |
|     |               |     |     |     |                         | 1   |  |  |  |  |
| 2   | 3             | 4   | 5   | 6   | 7                       | 8   |  |  |  |  |
| 9   | 10            | 11  | 12  | 13  | <b>14</b> <sub>PD</sub> | 15  |  |  |  |  |
| 16  | <b>17</b>     | 18  | 19  | 20  | 21                      | 22  |  |  |  |  |
| 23  | 24            | 25  | 26  | 27  | 28                      | 29  |  |  |  |  |