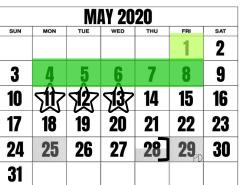

= Quick Check Target Date

= No school or PD day

**JANUARY 2020** SUN MON TUE THU FRI SAT WED 6<sub>PD</sub> **7**<sub>PD</sub> 

|     | FEBRUARY 2020 |     |     |     |                         |     |  |  |  |  |
|-----|---------------|-----|-----|-----|-------------------------|-----|--|--|--|--|
| SUN | MON           | TUE | WED | THU | FRI                     | SAT |  |  |  |  |
|     |               |     |     |     |                         | 1   |  |  |  |  |
| 2   | 3             | 4   | 5   | 6   | 7                       | 8   |  |  |  |  |
| 9   | 10            | 11  | 12  | 13  | <b>14</b> <sub>PD</sub> | 15  |  |  |  |  |
| 16  | <b>17</b>     | 18  | 19  | 20  | 21                      | 22  |  |  |  |  |
| 23  | 24            | 25  | 26  | 27  | 28                      | 29  |  |  |  |  |