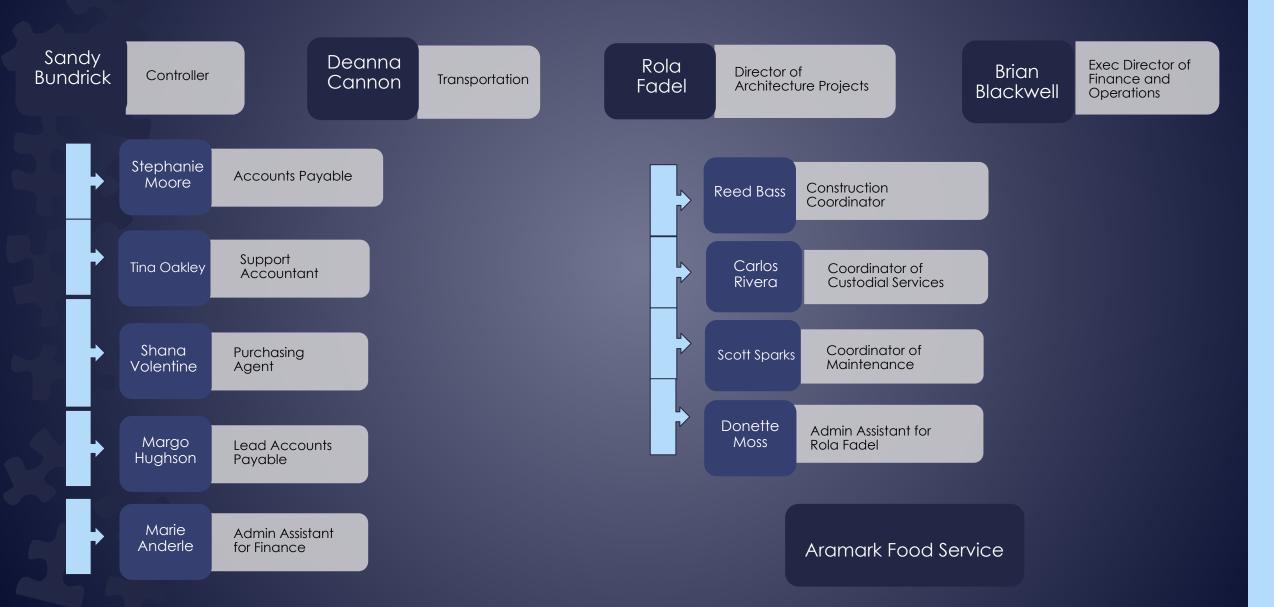

#### Jim Norris Assistant Supt. of Finance & Operations

- •Finance/Budgeting/Accounting
- •Bond Project Oversight
- •Construction
- Transportation
- Maintenance
- •Food Service

## Jim Norris, Asst Supt for Finance & Operations