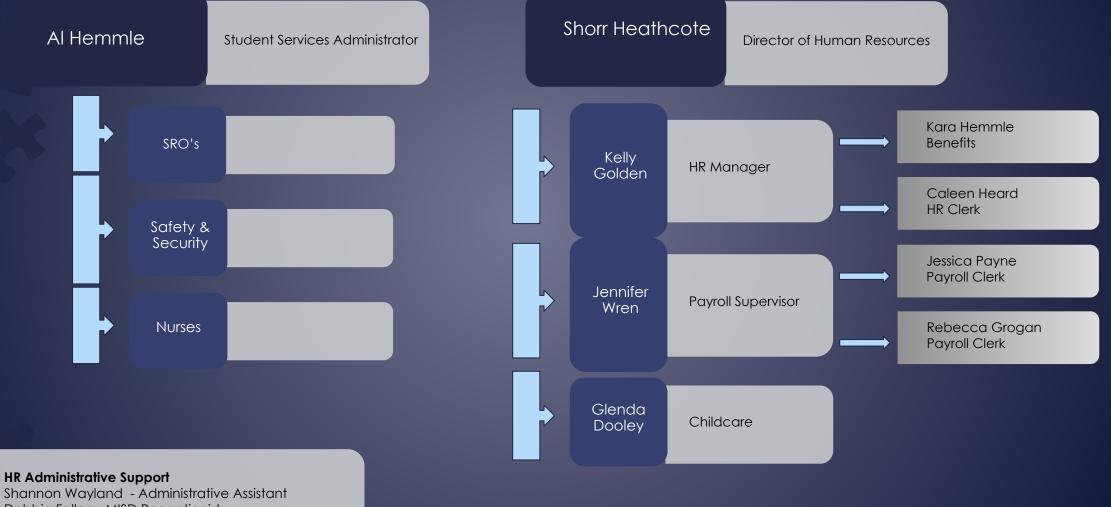

KayLynn Day Assistant Supt. of HR & Student Services

- •Human Resources
- •Student Services
- Safety and Security
- Payroll
- Benefits

## KayLynn Day, Assistant Superintendent for HR and Student Services

Debbie Fallen - MISD Receptionist Deborah Essary - AESOP Coordinator