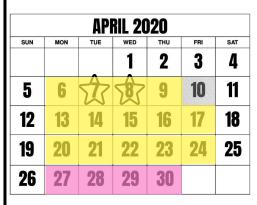

| Introduction: Working Like a Scientist   3 days                                       |
|---------------------------------------------------------------------------------------|
| Unit 1 : Investigating Matter   21 days                                               |
| Unit 2 : Investigating Energy   11 days                                               |
| Unit 3 : Investigating Force and Motion  <br>9 days                                   |
| Unit 4 : Investigating Earth Materials & Natural<br>Resources   21 days               |
| Unit 5 : Investigating Patterns in Weather & the Appearance of the Moon   25 days     |
| Unit 6: Investigating Organisms & Environments<br>20 days                             |
| Unit 7 : Investigating Physical Characteristics &<br>Behaviors of Organisms   14 days |
| Unit 8 : Investigating Insect Life Cycles  <br>10 days                                |
|                                                                                       |
|                                                                                       |
|                                                                                       |
| = Quick Check Target Date                                                             |