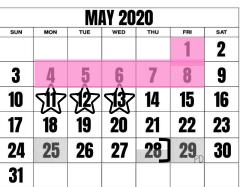

| Introduction: Working Like a Scientist   3 days                                       |
|---------------------------------------------------------------------------------------|
| Unit 1 : Investigating Matter   21 days                                               |
| Unit 2 : Investigating Energy   11 days                                               |
| Unit 3 : Investigating Force and Motion  <br>9 days                                   |
| Unit 4 : Investigating Earth Materials & Natural<br>Resources   21 days               |
| Unit 5 : Investigating Patterns in Weather & the Appearance of the Moon   25 days     |
| Unit 6: Investigating Organisms & Environments<br>20 days                             |
| Unit 7 : Investigating Physical Characteristics &<br>Behaviors of Organisms   14 days |
| Unit 8 : Investigating Insect Life Cycles  <br>10 days                                |
|                                                                                       |
|                                                                                       |
|                                                                                       |
| = Quick Check Target Date                                                             |