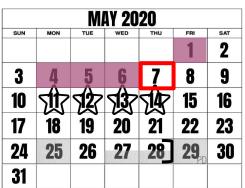

= Quick Check Target Date

= No school or PD day

|     | FEBRUARY 2020           |     |     |     |                         |     |  |  |  |  |
|-----|-------------------------|-----|-----|-----|-------------------------|-----|--|--|--|--|
| SUN | MON                     | TUE | WED | THU | FRI                     | SAT |  |  |  |  |
|     |                         |     |     |     |                         | 1   |  |  |  |  |
| 2   | 3                       | 4   | 5   | 6   | 7                       | 8   |  |  |  |  |
| 9   | 10                      | 11  | 12  | 13  | <b>14</b> <sub>PD</sub> | 15  |  |  |  |  |
| 16  | <b>17</b> <sub>PD</sub> | 18  | 19  | 20  | 21                      | 22  |  |  |  |  |
| 23  | 24                      | 25  | 26  | 27  | 28                      | 29  |  |  |  |  |