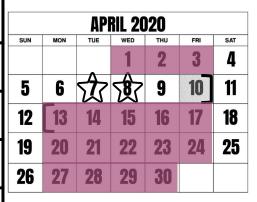

= Quick Check Target Date

= No school or PD day

|     | FEBRUARY 2020           |     |     |     |                         |     |  |  |  |  |
|-----|-------------------------|-----|-----|-----|-------------------------|-----|--|--|--|--|
| SUN | MON                     | TUE | WED | THU | FRI                     | SAT |  |  |  |  |
|     |                         |     |     |     |                         | 1   |  |  |  |  |
| 2   | 3                       | 4   | 5   | 6   | 7                       | 8   |  |  |  |  |
| 9   | 10                      | 11  | 12  | 13  | <b>14</b> <sub>PD</sub> | 15  |  |  |  |  |
| 16  | <b>17</b> <sub>PD</sub> | 18  | 19  | 20  | 21                      | 22  |  |  |  |  |
| 23  | 24                      | 25  | 26  | 27  | 28                      | 29  |  |  |  |  |