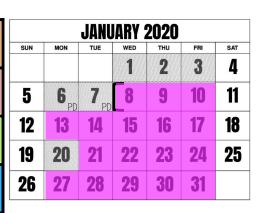

= Quick Check Target Date

= No school or PD day

|     | FEBRUARY 2020           |     |     |     |                         |     |  |  |  |  |
|-----|-------------------------|-----|-----|-----|-------------------------|-----|--|--|--|--|
| SUN | MON                     | TUE | WED | THU | FRI                     | SAT |  |  |  |  |
|     |                         |     |     |     |                         | 1   |  |  |  |  |
| 2   | 3                       | 4   | 5   | 6   | 7                       | 8   |  |  |  |  |
| 9   | 10                      | 11  | 12  | 13  | <b>14</b> <sub>PD</sub> | 15  |  |  |  |  |
| 16  | <b>17</b> <sub>PD</sub> | 18  | 19  | 20  | 21                      | 22  |  |  |  |  |
| 23  | 24                      | 25  | 26  | 27  | 28                      | 29  |  |  |  |  |