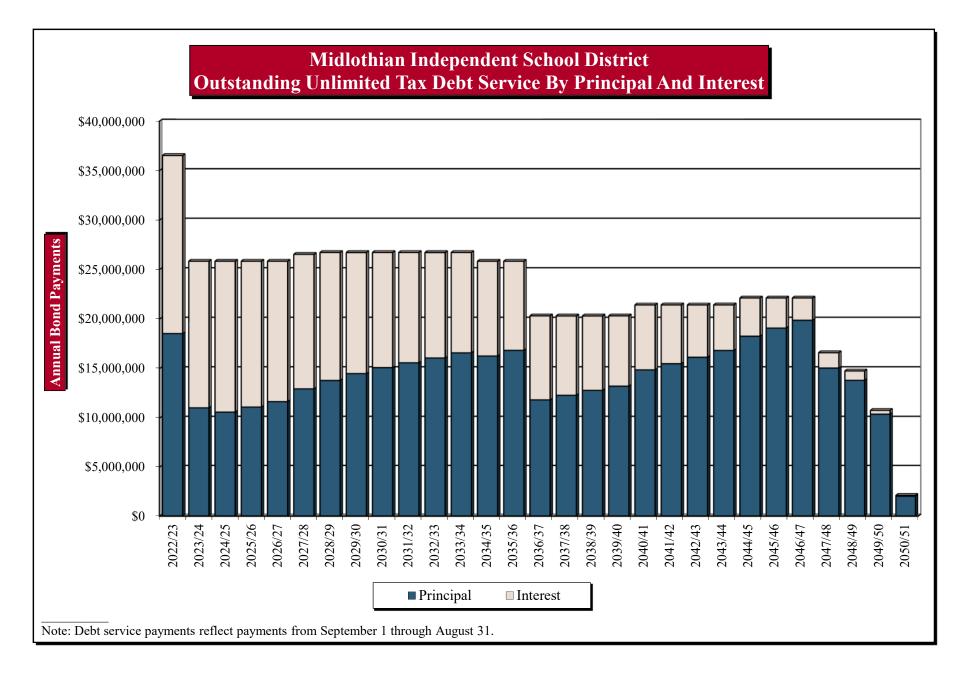

## Section 1 – Outstanding Unlimited Tax Debt Service by Principal and Interest

| <u>Year</u> | <u>Principal</u>                   | Interest <sup>(A)(B)</sup> |    | Annual<br>Debt Service <sup>(A)(B)</sup> |
|-------------|------------------------------------|----------------------------|----|------------------------------------------|
| 2022/23     | \$<br>18,540,000.00 <sup>(C)</sup> | \$<br>17,984,753.70        | \$ | 36,524,753.70 <sup>(C</sup>              |
| 2023/24     | 11,040,000.00                      | 14,806,066.20              |    | 25,846,066.20                            |
| 2024/25     | 10,610,000.00                      | 15,231,603.70              |    | 25,841,603.70                            |
| 2025/26     | 11,115,000.00                      | 14,731,316.20              |    | 25,846,316.20                            |
| 2026/27     | 11,665,000.00                      | 14,181,597.45              |    | 25,846,597.45                            |
| 2027/28     | 12,955,000.00                      | 13,581,366.20              |    | 26,536,366.20                            |
| 2028/29     | 13,800,000.00                      | 12,923,616.20              |    | 26,723,616.20                            |
| 2029/30     | 14,495,000.00                      | 12,227,066.20              |    | 26,722,066.20                            |
| 2030/31     | 15,100,000.00                      | 11,627,280.40              |    | 26,727,280.40                            |
| 2031/32     | 15,585,000.00                      | 11,140,660.20              |    | 26,725,660.20                            |
| 2032/33     | 16,070,000.00                      | 10,652,064.90              |    | 26,722,064.90                            |
| 2033/34     | 16,595,000.00                      | 10,129,545.20              |    | 26,724,545.20                            |
| 2034/35     | 16,270,000.00                      | 9,571,217.80               |    | 25,841,217.80                            |
| 2035/36     | 16,845,000.00                      | 9,000,289.35               |    | 25,845,289.35                            |
| 2036/37     | 11,840,000.00                      | 8,482,218.60               |    | 20,322,218.60                            |
| 2037/38     | 12,310,000.00                      | 8,008,186.50               |    | 20,318,186.50                            |
| 2038/39     | 12,805,000.00                      | 7,516,023.80               |    | 20,321,023.80                            |
| 2039/40     | 13,225,000.00                      | 7,097,431.73               |    | 20,322,431.73                            |
| 2040/41     | 14,870,000.00                      | 6,558,953.81               |    | 21,428,953.81                            |
| 2041/42     | 15,495,000.00                      | 5,934,712.18               |    | 21,429,712.18                            |
| 2042/43     | 16,145,000.00                      | 5,282,434.78               |    | 21,427,434.78                            |
| 2043/44     | 16,830,000.00                      | 4,600,885.83               |    | 21,430,885.83                            |
| 2044/45     | 18,270,000.00                      | 3,859,800.00               |    | 22,129,800.00                            |
| 2045/46     | 19,095,000.00                      | 3,034,325.00               |    | 22,129,325.00                            |
| 2046/47     | 19,880,000.00                      | 2,249,425.00               |    | 22,129,425.00                            |
| 2047/48     | 15,055,000.00                      | 1,552,200.00               |    | 16,607,200.00                            |
| 2048/49     | 13,815,000.00                      | 946,000.00                 |    | 14,761,000.00                            |
| 2049/50     | 10,395,000.00                      | 389,200.00                 |    | 10,784,200.00                            |
| 2050/51     | <br>2,030,000.00                   | <br>81,200.00              | _  | 2,111,200.00                             |
| Total       | \$<br>412,745,000.00               | \$<br>243,381,440.93       | \$ | 656,126,440.93                           |

<sup>(A)</sup> Interest on the District's Variable Rate Unlimited Tax Refunding Bonds, Series 2013-C is calculated at a 2.00% coupon through July 31, 2024 and an assumed 4.00% coupon thereafter.

<sup>(B)</sup> Interest on the District's Variable Rate Unlimited Tax School Building Bonds, Series 2017-B (the "Series 2017-B Bonds") is calculated at a 2.00% coupon through July 31, 2023 and an assumed 4.00% coupon thereafter.

<sup>(C)</sup> Includes a \$8,625,000 defeasance of the District's Series 2017-B Bonds prior to scheduled maturity on February 1, 2023.

| <u>Date</u> | <u>Principal</u>                  | Interest <sup>(A)(B)</sup> | Debt Service <sup>(A)(B)</sup>    | Annual<br><u>Debt Service</u> <sup>(A)(B)</sup> |
|-------------|-----------------------------------|----------------------------|-----------------------------------|-------------------------------------------------|
| 02/01/23    | \$<br>8,625,000.00 <sup>(C)</sup> | \$<br>762,550.00           | \$<br>9,387,550.00 <sup>(C)</sup> |                                                 |
| 02/15/23    | 9,915,000.00                      | 9,824,239.35               | 19,739,239.35                     |                                                 |
| 08/01/23    | -                                 | 590,050.00                 | 590,050.00                        |                                                 |
| 08/15/23    | -                                 | 6,807,914.35               | 6,807,914.35                      | \$<br>36,524,753.70 <sup>(C)</sup>              |
| 02/01/24    | -                                 | 723,250.00                 | 723,250.00                        |                                                 |
| 02/15/24    | 11,040,000.00                     | 6,807,914.35               | 17,847,914.35                     |                                                 |
| 08/01/24    | -                                 | 723,250.00                 | 723,250.00                        |                                                 |
| 08/15/24    | -                                 | 6,551,651.85               | 6,551,651.85                      | 25,846,066.20                                   |
| 02/01/25    | -                                 | 1,180,100.00               | 1,180,100.00                      |                                                 |
| 02/15/25    | 10,610,000.00                     | 6,551,651.85               | 17,161,651.85                     |                                                 |
| 08/01/25    | -                                 | 1,180,100.00               | 1,180,100.00                      |                                                 |
| 08/15/25    | -                                 | 6,319,751.85               | 6,319,751.85                      | 25,841,603.70                                   |
| 02/01/26    | -                                 | 1,180,100.00               | 1,180,100.00                      |                                                 |
| 02/15/26    | 11,115,000.00                     | 6,319,751.85               | 17,434,751.85                     |                                                 |
| 08/01/26    | -                                 | 1,180,100.00               | 1,180,100.00                      |                                                 |
| 08/15/26    | -                                 | 6,051,364.35               | 6,051,364.35                      | 25,846,316.20                                   |
| 02/01/27    | -                                 | 1,180,100.00               | 1,180,100.00                      |                                                 |
| 02/15/27    | 11,665,000.00                     | 6,051,364.35               | 17,716,364.35                     |                                                 |
| 08/01/27    | -                                 | 1,180,100.00               | 1,180,100.00                      |                                                 |
| 08/15/27    | -                                 | 5,770,033.10               | 5,770,033.10                      | 25,846,597.45                                   |
| 02/01/28    | -                                 | 1,180,100.00               | 1,180,100.00                      |                                                 |
| 02/15/28    | 12,955,000.00                     | 5,770,033.10               | 18,725,033.10                     |                                                 |
| 08/01/28    | -                                 | 1,180,100.00               | 1,180,100.00                      |                                                 |
| 08/15/28    | -                                 | 5,451,133.10               | 5,451,133.10                      | 26,536,366.20                                   |
| 02/01/29    | -                                 | 1,180,100.00               | 1,180,100.00                      |                                                 |
| 02/15/29    | 13,800,000.00                     | 5,451,133.10               | 19,251,133.10                     |                                                 |
| 08/01/29    | -                                 | 1,180,100.00               | 1,180,100.00                      |                                                 |
| 08/15/29    | -                                 | 5,112,283.10               | 5,112,283.10                      | 26,723,616.20                                   |
| 02/01/30    | -                                 | 1,180,100.00               | 1,180,100.00                      |                                                 |
| 02/15/30    | 14,495,000.00                     | 5,112,283.10               | 19,607,283.10                     |                                                 |
| 08/01/30    | -                                 | 1,180,100.00               | 1,180,100.00                      |                                                 |
| 08/15/30    | -                                 | 4,754,583.10               | 4,754,583.10                      | 26,722,066.20                                   |
| 02/01/31    | -                                 | 1,180,100.00               | 1,180,100.00                      |                                                 |
| 02/15/31    | 15,100,000.00                     | 4,754,583.10               | 19,854,583.10                     |                                                 |
| 08/01/31    | -                                 | 1,180,100.00               | 1,180,100.00                      |                                                 |
| 08/15/31    | -                                 | 4,512,497.30               | 4,512,497.30                      | 26,727,280.40                                   |