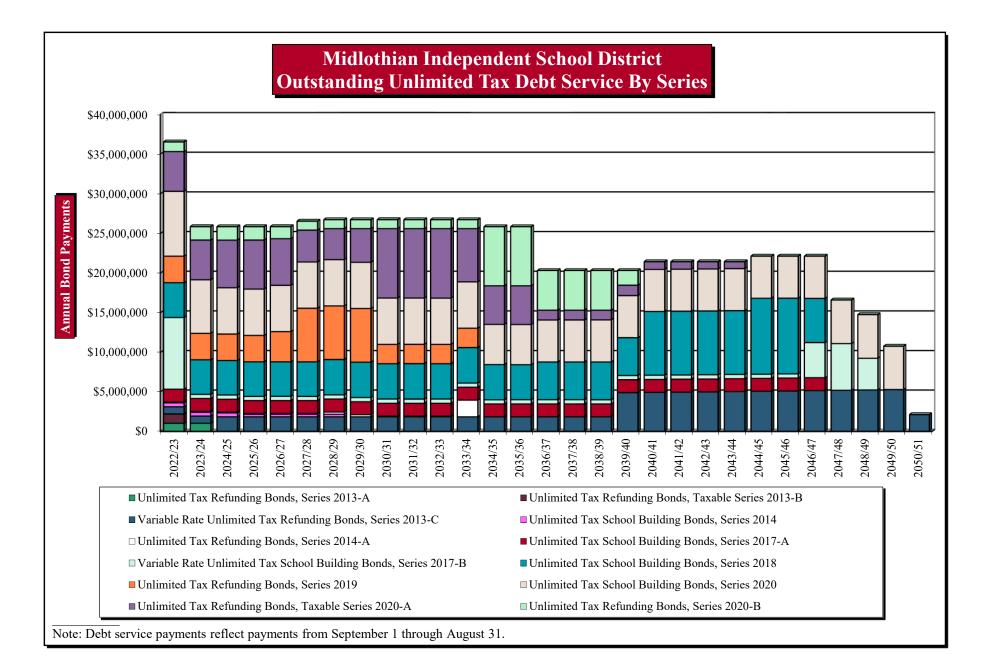

#### Midlothian Independent School District Outstanding Unlimited Tax Debt Service By Series

| <u>Year</u> | Unlimited Tax<br>Refunding Bonds,<br><u>Series 2013-A</u> | Unlimited Tax<br>Refunding Bonds,<br>Taxable<br><u>Series 2013-B</u> | Variable Rate<br>Unlimited Tax<br>Refunding Bonds,<br><u>Series 2013-C</u> <sup>(A)</sup> | Unlimited<br>Tax School<br>Building Bonds,<br><u>Series 2014</u> | Unlimited Tax<br>Refunding Bonds,<br><u>Series 2014-A</u> | Unlimited<br>Tax School<br>Building Bonds,<br><u>Series 2017-A</u> | Variable Rate<br>Unlimited<br>Tax School<br>Building Bonds,<br><u>Series 2017-B</u> <sup>(B)</sup> | Unlimited<br>Tax School<br>Building Bonds,<br><u>Series 2018</u> | Unlimited Tax<br>Refunding Bonds,<br><u>Series 2019</u> | Unlimited<br>Tax School<br>Building Bonds,<br><u>Series 2020</u> | Unlimited Tax<br>Refunding Bonds,<br>Taxable<br><u>Series 2020-A</u> | Unlimited Tax<br>Refunding Bonds,<br><u>Series 2020-B</u> | Annual<br><u>Debt Service</u> <sup>(A)(E</sup> |
|-------------|-----------------------------------------------------------|----------------------------------------------------------------------|-------------------------------------------------------------------------------------------|------------------------------------------------------------------|-----------------------------------------------------------|--------------------------------------------------------------------|----------------------------------------------------------------------------------------------------|------------------------------------------------------------------|---------------------------------------------------------|------------------------------------------------------------------|----------------------------------------------------------------------|-----------------------------------------------------------|------------------------------------------------|
| 2022/23     | \$ 1,009,325.00                                           | \$ 1,183,875.00                                                      | \$ 913,700.00                                                                             | \$ 494,075.00                                                    | \$ 98,000.00                                              | \$ 1,637,337.50                                                    | \$ 9,063,900.00 (                                                                                  | <sup>C)</sup> \$ 4,378,225.00                                    | \$ 3,347,750.00                                         | \$ 8,175,250.00                                                  | \$ 5,004,066.20                                                      | \$ 1,219,250.00                                           | \$ 36,524,753.70                               |
| 2023/24     | 1,009,925.00                                              | -                                                                    | 913,700.00                                                                                | 492,575.00                                                       | 98,000.00                                                 | 1,637,900.00                                                       | 532,800.00                                                                                         | 4,377,975.00                                                     | 3,345,125.00                                            | 6,745,000.00                                                     | 5,005,816.20                                                         | 1,687,250.00                                              | 25,846,066.20                                  |
| 2024/25     | -                                                         | -                                                                    | 1,827,400.00                                                                              | 500,275.00                                                       | 98,000.00                                                 | 1,637,337.50                                                       | 532,800.00                                                                                         | 4,375,725.00                                                     | 3,342,000.00                                            | 5,830,625.00                                                     | 6,009,816.20                                                         | 1,687,625.00                                              | 25,841,603.70                                  |
| 2025/26     | -                                                         | -                                                                    | 1,827,400.00                                                                              | 325,675.00                                                       | 98,000.00                                                 | 1,636,400.00                                                       | 532,800.00                                                                                         | 4,381,225.00                                                     | 3,345,375.00                                            | 5,833,000.00                                                     | 6,179,691.20                                                         | 1,686,750.00                                              | 25,846,316.20                                  |
| 2026/27     | -                                                         | -                                                                    | 1,827,400.00                                                                              | 330,287.50                                                       | 98,000.00                                                 | 1,639,193.75                                                       | 532,800.00                                                                                         | 4,374,475.00                                                     | 3,823,875.00                                            | 5,829,625.00                                                     | 5,876,941.20                                                         | 1,514,000.00                                              | 25,846,597.45                                  |
| 2027/28     | -                                                         | -                                                                    | 1,827,400.00                                                                              | 329,400.00                                                       | 98,000.00                                                 | 1,636,350.00                                                       | 532,800.00                                                                                         | 4,375,475.00                                                     | 6,764,000.00                                            | 5,830,250.00                                                     | 4,018,191.20                                                         | 1,124,500.00                                              | 26,536,366.20                                  |
| 2028/29     | -                                                         | -                                                                    | 1,827,400.00                                                                              | 336,600.00                                                       | 279,300.00                                                | 1,638,350.00                                                       | 532,800.00                                                                                         | 4,486,100.00                                                     | 6,758,375.00                                            | 5,829,500.00                                                     | 3,910,691.20                                                         | 1,124,500.00                                              | 26,723,616.20                                  |
| 2029/30     | -                                                         | -                                                                    | 1,827,400.00                                                                              | -                                                                | 276,800.00                                                | 1,639,150.00                                                       | 532,800.00                                                                                         | 4,486,100.00                                                     | 6,767,750.00                                            | 5,827,125.00                                                     | 4,240,441.20                                                         | 1,124,500.00                                              | 26,722,066.20                                  |
| 2030/31     | -                                                         | -                                                                    | 1,827,400.00                                                                              | -                                                                | 83,000.00                                                 | 1,638,750.00                                                       | 532,800.00                                                                                         | 4,483,100.00                                                     | 2,451,875.00                                            | 5,832,625.00                                                     | 8,753,230.40                                                         | 1,124,500.00                                              | 26,727,280.40                                  |
| 2031/32     | -                                                         | -                                                                    | 1,827,400.00                                                                              | -                                                                | 83,000.00                                                 | 1,637,150.00                                                       | 532,800.00                                                                                         | 4,491,725.00                                                     | 2,447,550.00                                            | 5,830,625.00                                                     | 8,750,910.20                                                         | 1,124,500.00                                              | 26,725,660.20                                  |
| 2032/33     | -                                                         | -                                                                    | 1,827,400.00                                                                              | -                                                                | 83,000.00                                                 | 1,639,250.00                                                       | 532,800.00                                                                                         | 4,486,850.00                                                     | 2,442,325.00                                            | 5,830,875.00                                                     | 8,755,064.90                                                         | 1,124,500.00                                              | 26,722,064.90                                  |
| 2033/34     | -                                                         | -                                                                    | 1,827,400.00                                                                              | -                                                                | 2,116,500.00                                              | 1,635,050.00                                                       | 532,800.00                                                                                         | 4,493,350.00                                                     | 2,446,150.00                                            | 5,837,750.00                                                     | 6,711,045.20                                                         | 1,124,500.00                                              | 26,724,545.20                                  |
| 2034/35     | -                                                         | -                                                                    | 1,827,400.00                                                                              | -                                                                | -                                                         | 1,634,550.00                                                       | 532,800.00                                                                                         | 4,454,800.00                                                     | -                                                       | 5,084,700.00                                                     | 4,861,467.80                                                         | 7,445,500.00                                              | 25,841,217.80                                  |
| 2035/36     | -                                                         | -                                                                    | 1,827,400.00                                                                              | -                                                                | -                                                         | 1,637,550.00                                                       | 532,800.00                                                                                         | 4,442,200.00                                                     | -                                                       | 5,083,800.00                                                     | 4,869,439.35                                                         | 7,452,100.00                                              | 25,845,289.35                                  |
| 2036/37     | -                                                         | -                                                                    | 1,827,400.00                                                                              | -                                                                | -                                                         | 1,638,950.00                                                       | 532,800.00                                                                                         | 4,790,200.00                                                     | -                                                       | 5,298,800.00                                                     | 1,236,168.60                                                         | 4,997,900.00                                              | 20,322,218.60                                  |
| 2037/38     | -                                                         | -                                                                    | 1,827,400.00                                                                              | -                                                                | -                                                         | 1,638,750.00                                                       | 532,800.00                                                                                         | 4,792,375.00                                                     | -                                                       | 5,299,300.00                                                     | 1,232,861.50                                                         | 4,994,700.00                                              | 20,318,186.50                                  |
| 2038/39     | -                                                         | -                                                                    | 1,827,400.00                                                                              | -                                                                | -                                                         | 1,636,500.00                                                       | 532,800.00                                                                                         | 4,794,375.00                                                     | -                                                       | 5,302,375.00                                                     | 1,228,573.80                                                         | 4,999,000.00                                              | 20,321,023.80                                  |
| 2039/40     | -                                                         | -                                                                    | 4,897,400.00                                                                              | -                                                                | -                                                         | 1,636,625.00                                                       | 532,800.00                                                                                         | 4,790,875.00                                                     | -                                                       | 5,304,075.00                                                     | 1,307,306.73                                                         | 1,853,350.00                                              | 20,322,431.73                                  |
| 2040/41     | -                                                         | -                                                                    | 4,934,600.00                                                                              | -                                                                | -                                                         | 1,638,875.00                                                       | 532,800.00                                                                                         | 8,053,000.00                                                     | -                                                       | 5,302,475.00                                                     | 967,203.81                                                           | -                                                         | 21,428,953.81                                  |
| 2041/42     | -                                                         | -                                                                    | 4,965,400.00                                                                              | -                                                                | -                                                         | 1,638,125.00                                                       | 532,800.00                                                                                         | 8,056,000.00                                                     | -                                                       | 5,297,575.00                                                     | 939,812.18                                                           | -                                                         | 21,429,712.18                                  |
| 2042/43     | -                                                         | -                                                                    | 4,994,800.00                                                                              | -                                                                | -                                                         | 1,634,375.00                                                       | 532,800.00                                                                                         | 8,058,625.00                                                     | -                                                       | 5,299,225.00                                                     | 907,609.78                                                           | -                                                         | 21,427,434.78                                  |
| 2043/44     | -                                                         | -                                                                    | 5,032,600.00                                                                              | -                                                                | -                                                         | 1,637,375.00                                                       | 532,800.00                                                                                         | 8,060,125.00                                                     | -                                                       | 5,302,200.00                                                     | 865,785.83                                                           | -                                                         | 21,430,885.83                                  |
| 2044/45     | -                                                         | -                                                                    | 5,068,200.00                                                                              | -                                                                | -                                                         | 1,636,875.00                                                       | 532,800.00                                                                                         | 9,590,500.00                                                     | -                                                       | 5,301,425.00                                                     | -                                                                    | -                                                         | 22,129,800.00                                  |
| 2045/46     | -                                                         | -                                                                    | 5,106,400.00                                                                              | -                                                                | -                                                         | 1,637,750.00                                                       | 532,800.00                                                                                         | 9,552,875.00                                                     | -                                                       | 5,299,500.00                                                     | -                                                                    | -                                                         | 22,129,325.00                                  |
| 2046/47     | -                                                         | -                                                                    | 5,151,800.00                                                                              | -                                                                | -                                                         | 1,634,875.00                                                       | 4,452,800.00                                                                                       | 5,565,750.00                                                     | -                                                       | 5,324,200.00                                                     | -                                                                    | -                                                         | 22,129,425.00                                  |
| 2047/48     | -                                                         | -                                                                    | 5,193,800.00                                                                              | -                                                                | -                                                         | -                                                                  | 5,911,000.00                                                                                       | -                                                                | -                                                       | 5,502,400.00                                                     | -                                                                    | -                                                         | 16,607,200.00                                  |
| 2048/49     | -                                                         | -                                                                    | 5,242,200.00                                                                              | -                                                                | -                                                         | -                                                                  | 4,019,600.00                                                                                       | -                                                                | -                                                       | 5,499,200.00                                                     | -                                                                    | -                                                         | 14,761,000.00                                  |
| 2049/50     | -                                                         | -                                                                    | 5,286,400.00                                                                              | -                                                                | -                                                         | -                                                                  | -                                                                                                  | -                                                                | -                                                       | 5,497,800.00                                                     | -                                                                    | -                                                         | 10,784,200.00                                  |
| 2050/51     | -                                                         | -                                                                    | 2,111,200.00                                                                              | -                                                                | -                                                         | -                                                                  | -                                                                                                  | -                                                                | -                                                       |                                                                  | -                                                                    | -                                                         | 2,111,200.00                                   |

(A) Interest on the District's Variable Rate Unlimited Tax Refunding Bonds, Series 2013-C is calculated at a 2.00% coupon through July 31, 2024 and an assumed 4.00% coupon thereafter.

(B) Interest on the District's Variable Rate Unlimited Tax School Building Bonds, Series 2017-B (the "Series 2017-B Bonds") is calculated at a 2.00% coupon through July 31, 2023 and an assumed 4.00% coupon thereafter.

<sup>(C)</sup> Includes a \$8,625,000 defeasance of the District's Series 2017-B Bonds prior to scheduled maturity on February 1, 2023.