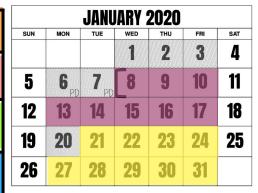

- = Quick Check Target Date
  - = No school or PD day

|     | FEBRUARY 2020 |     |     |     |                         |     |  |  |  |  |
|-----|---------------|-----|-----|-----|-------------------------|-----|--|--|--|--|
| SUN | MON           | TUE | WED | THU | FRI                     | SAT |  |  |  |  |
|     |               |     |     |     |                         | 1   |  |  |  |  |
| 2   | 3             | 4   | 5   | 6   | 7                       | 8   |  |  |  |  |
| 9   | 10            | 11  | 12  | 13  | <b>14</b> <sub>PD</sub> | 15  |  |  |  |  |
| 16  | <b>17</b>     | 18  | 19  | 20  | 21                      | 22  |  |  |  |  |
| 23  | 24            | 25  | 26  | 27  | 28                      | 29  |  |  |  |  |