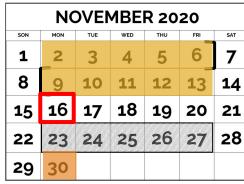

|     | DE  | ECEN | <b>1</b> BE | R 20 | 20  |     |
|-----|-----|------|-------------|------|-----|-----|
| SON | MON | TUE  | WED         | THU  | FRI | SAT |
|     |     | 1    | 2           | 3    | 4   | 5   |
| 6   | 7   | 8    | 9           | 10   | 11  | 12  |
| 13  | 14  | 15   | 16          | 17   | 18  | 19  |
| 20  | 21  | 22   | 23          | 24   | 25  | 26  |
| 27  | 28  | 29   | 30          | 31   |     |     |