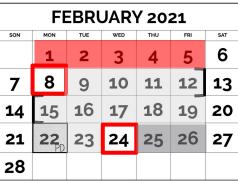

## 7th Grade Social Studies

2020-2021 Pacing Guide

| MON | TUE            | WED                     | THU                              | FRI                                     | SAT                                              |
|-----|----------------|-------------------------|----------------------------------|-----------------------------------------|--------------------------------------------------|
| 2   |                |                         |                                  |                                         |                                                  |
| 2   |                |                         |                                  |                                         | 1                                                |
| 2   | 4              | 5                       | 6                                | 7                                       | 8                                                |
| 10  | 11             | 12                      | 13                               | 14                                      | 15                                               |
| 17  | 18             | 19                      | 20                               | 21                                      | 22                                               |
| 24  | 25             | 26                      | 27                               | 28                                      | 29                                               |
| 31  |                |                         |                                  |                                         |                                                  |
|     | 10<br>17<br>24 | 10 11<br>17 18<br>24 25 | 10 11 12<br>17 18 19<br>24 25 26 | 10 11 12 13   17 18 19 20   24 25 26 27 | 10 11 12 13 14   17 18 19 20 21   24 25 26 27 28 |