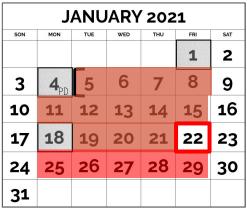

## 7th Grade Social Studies

2020-2021 Pacing Guide

| MON | TUE            | WED                     | THU                              | FRI                                     | SAT                                              |
|-----|----------------|-------------------------|----------------------------------|-----------------------------------------|--------------------------------------------------|
| 2   |                |                         |                                  |                                         |                                                  |
| 2   |                |                         |                                  |                                         | 1                                                |
| 2   | 4              | 5                       | 6                                | 7                                       | 8                                                |
| 10  | 11             | 12                      | 13                               | 14                                      | 15                                               |
| 17  | 18             | 19                      | 20                               | 21                                      | 22                                               |
| 24  | 25             | 26                      | 27                               | 28                                      | 29                                               |
| 31  |                |                         |                                  |                                         |                                                  |
|     | 10<br>17<br>24 | 10 11<br>17 18<br>24 25 | 10 11 12<br>17 18 19<br>24 25 26 | 10 11 12 13   17 18 19 20   24 25 26 27 | 10 11 12 13 14   17 18 19 20 21   24 25 26 27 28 |