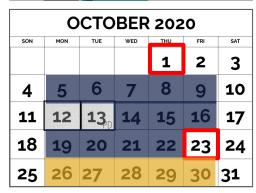

|     | SE  | PTE | MBE | R 20 | 20  |     |
|-----|-----|-----|-----|------|-----|-----|
| SON | MON | TUE | WED | THU  | FRI | SAT |
|     |     | 1   | 2   | 3    | 4   | 5   |
| 6   | 7   | 8   | 9   | 10   | 11  | 12  |
| 13  | 14  | 15  | 16  | 17   | 18  | 19  |
| 20  | 21  | 22  | 23  | 24   | 25  | 26  |
| 27  | 28  | 29  | 30  |      |     |     |